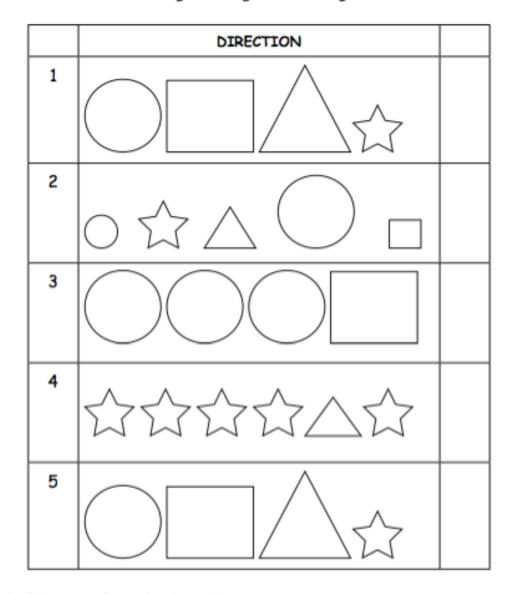

## Listening, Looking and Pointing - "not"

- Row 1 Point to a shape that is not big.
- Row 2 Point to a shape that is not small.
- Row 3 Point to a shape that is not round.
- Row 4 Point to a shape that is not a star.
- Row 5 Point to a shape that does not have 3 sides.